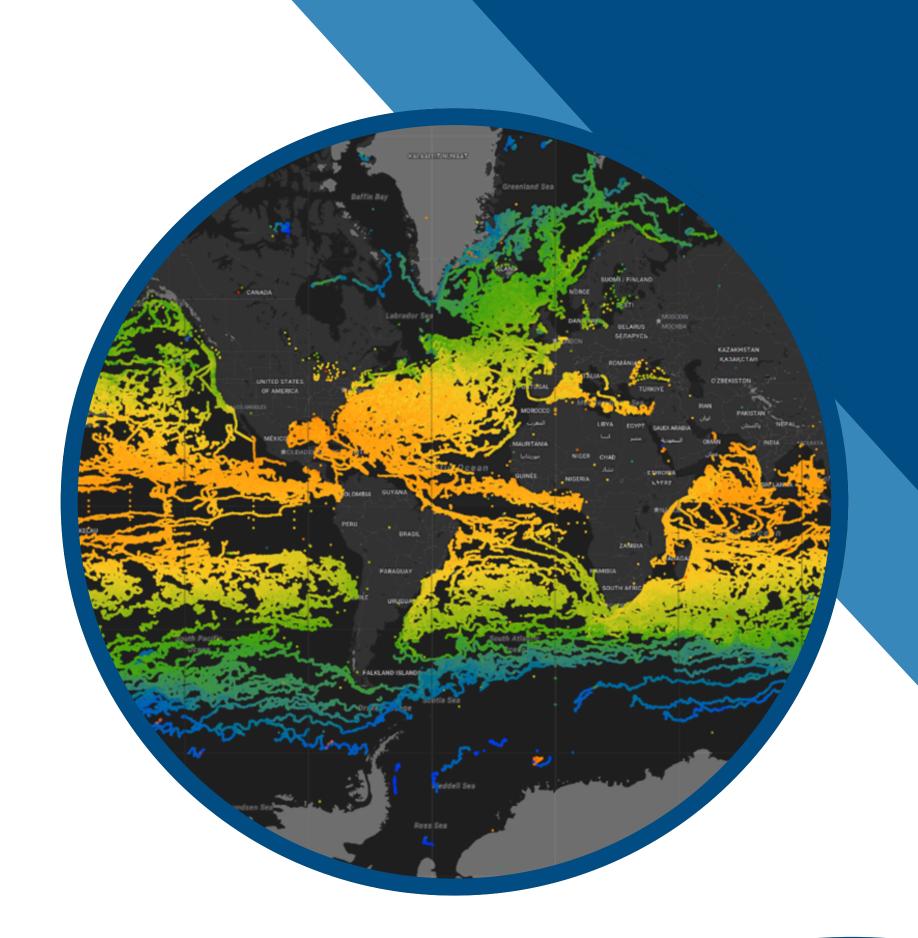

## How to go from files to serving applications as an actual "Data lake"?

BEACON provides an easy-to-use, fast, reliable, and scalable solution for storing, processing, and retrieving large amounts of climate data.

Data federation, unified output to support models and virtual research!