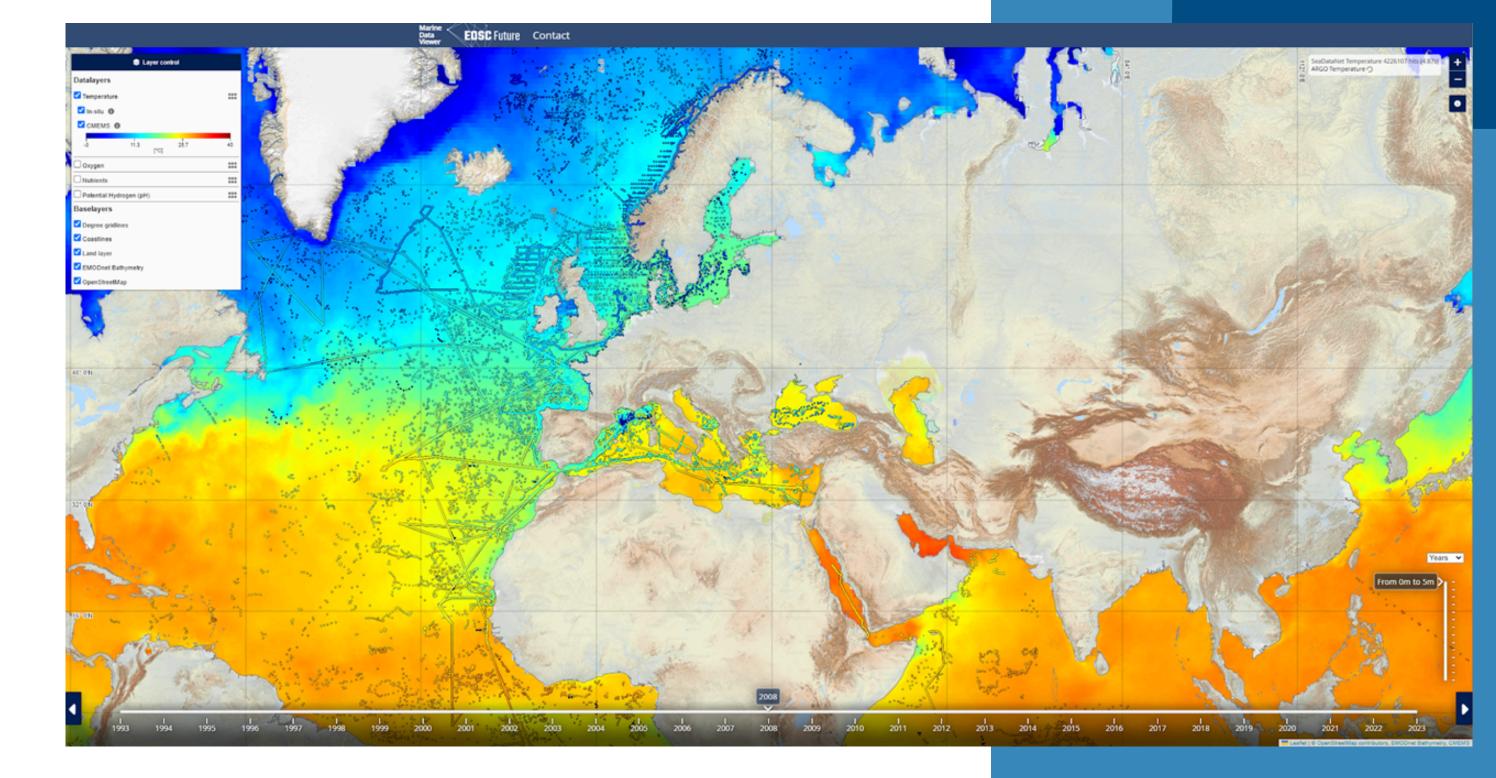

- API and indexing
- The power of RUST and C
- Output in NetCDF, Json, Parquet
- Demonstrated for WOD, SeaDataNet, ARGO, NL Rijkswaterstaat



## BEACCON The high performance datalake

Unlock the Power of Your Data!

## How to go from files to serving applications as an actual "Data lake"?

BEACON provides an easy-to-use, fast, reliable, and scalable solution for storing, processing, and retrieving large amounts of climate data.

Data federation, unified output to support models and virtual research!



## **5 BCS**













Free for research and non-commercial users





Effortless querying from notebooks and applications





Contact MARIS beacon.maris.nl