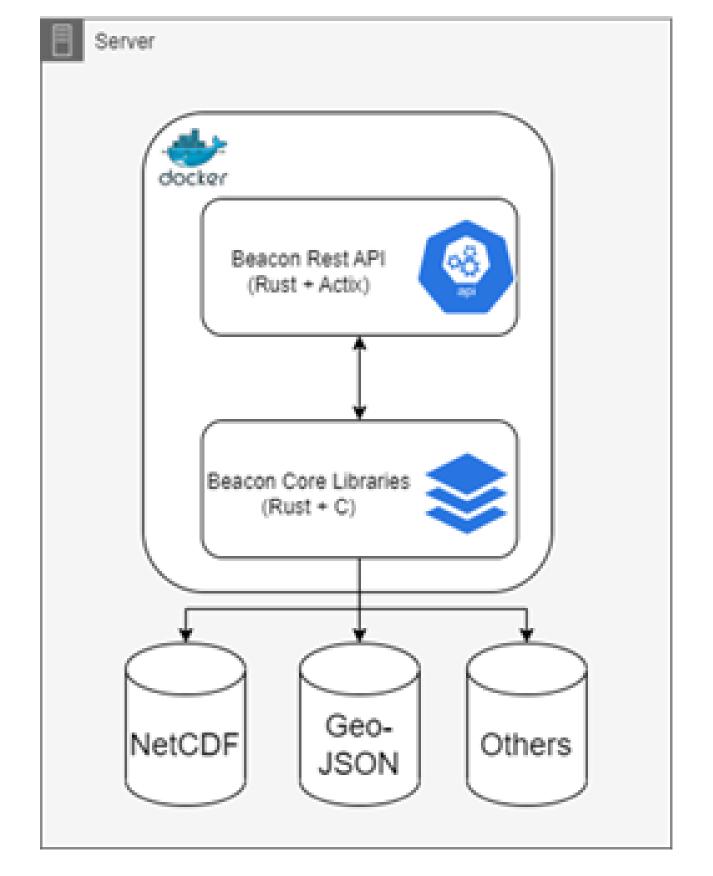

## How to go from files to serving applications as an actual "Data lake"?

BEACON provides an easy-to-use, fast, reliable, and scalable solution for storing, processing, and retrieving large amounts of climate data.

- API and indexing
- The power of RUST and C
- Output in NetCDF, Json, Parquet
- Demonstrated for WOD, SeaDataNet, ARGO, NL Rijkswaterstaat